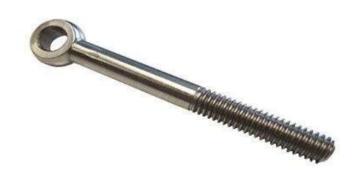

#### **MAJOR EXPORT PARTS**

**DIN 404** 

**DIN 551** 

**SHEARNUTS** 

**DIN 444 EYE BOLTS** 

EYE BOLTS
ACTUALIMAGE

www.loharforging.in
www.loharforging.com