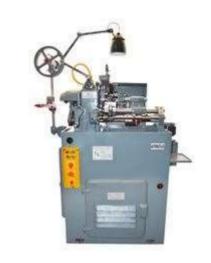

#### **List of Machinery**

- · CNC TURNING (ACE)
- ·AUTOMAT A-25 ..... 8 Machines
- ·AUTOMAT A-42 ..... 1 Machine
- ·AUTOMAT A-32 ..... 1 Machine
- ·CENTRELATHES 6"
- **·BAND SAW**
- ·CENTRELESS GRINDING M/c 3"
- ·MILLING & DRILLING M/C
- ·TAPPING M/c
- **BENCH DRILLING M/C**
- **•THREAD ROLLING M/C**