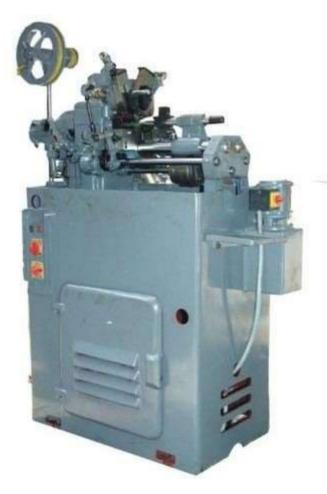

#### **List of Machinery**

- · CNC TURNING (ACE)
- ·AUTOMAT A-25 ..... 8 Machines
- ·AUTOMAT A-42 ..... 1 Machine
- ·AUTOMAT A-32 ..... 1 Machine
- ·CENTRELATHES 6"
- **·BAND SAW**
- ·CENTRELESS GRINDING M/c 3"
- ·MILLING & DRILLING M/C
- ·TAPPING M/c
- **BENCH DRILLING M/C**
- **•THREAD ROLLING M/C**