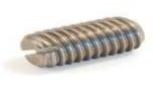

#### **MAJOR EXPORT PARTS**

**DIN 404** 

**DIN 551** 

**SHEARNUTS** 

**DIN 444 EYE BOLTS** 

EYE BOLTS
ACTUALIMAGE

www.loharforging.in
www.loharforging.com

# >>> MAJOR EXPORT PARTS – REALPICTURES