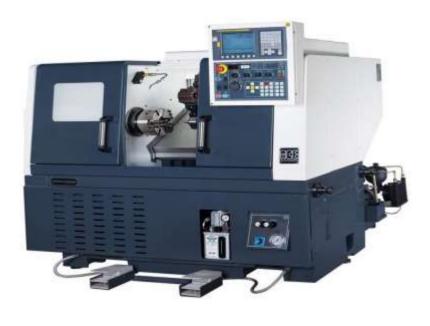

#### **List of Machinery**

- · CNC TURNING (ACE)
- ·AUTOMAT A-25 ..... 8 Machines
- ·AUTOMAT A-42 ..... 1 Machine
- ·AUTOMAT A-32 ..... 1 Machine
- ·CENTRELATHES 6"
- **·BAND SAW**
- ·CENTRELESS GRINDING M/c 3"
- ·MILLING & DRILLING M/C
- ·TAPPING M/c
- **BENCH DRILLING M/C**
- **•THREAD ROLLING M/C**