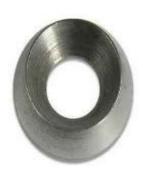

#### **MAJOR EXPORT PARTS**

**DIN 404** 

**DIN 551** 

**SHEARNUTS** 

**DIN 444 EYE BOLTS** 

EYE BOLTS
ACTUALIMAGE

www.loharforging.in
www.loharforging.com

# >>> MAJOR EXPORT PARTS – REALPICTURES